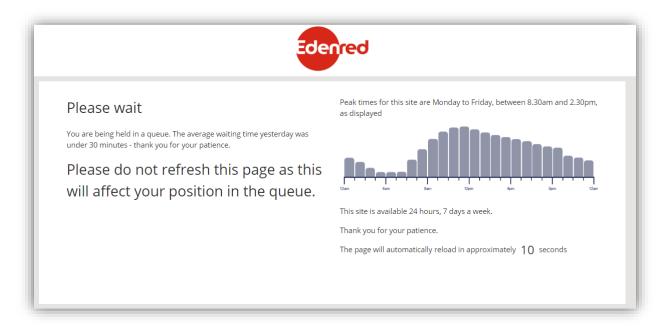

## Parent FSM Voucher Guide – Redeeming an e-Code

1. Visit <a href="www.freeschoolmeals.co.uk">www.freeschoolmeals.co.uk</a> and enter the **16-digit e-Code** sent to your email.

You may have to wait in an online queue for up to 30 minutes to redeem your code. If you do, you will see this screen: