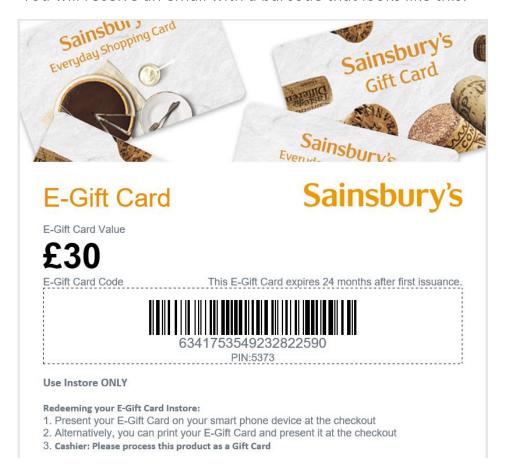

You will receive an email with a barcode that looks like this:

Show this barcode at the checkout to redeem the value of the voucher.

**NOTE:** Edenred advises parents to download the email at home using wi-fi and take a screenshot of the barcode to show in the shops.