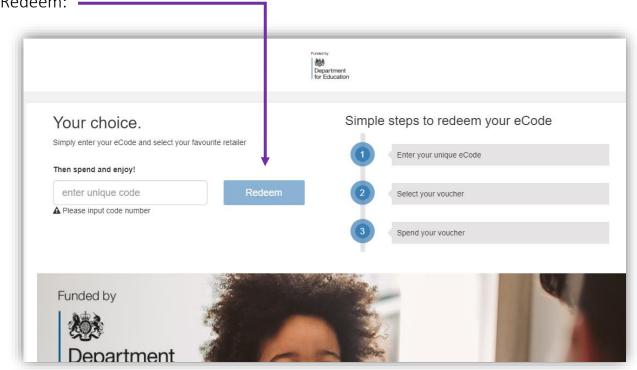

Once you are in the system you will be asked to enter the 16-digit code. Enter it and click Redeem:

2. Choose which supermarket you would like to use the voucher at. This example selects Sainsburys.

Click on the logo to select: