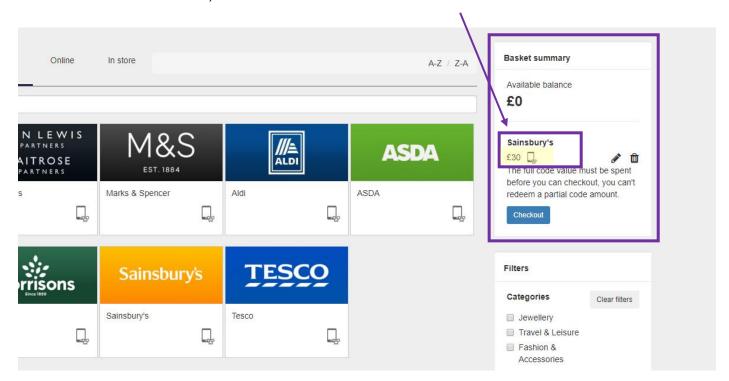

3. After clicking and selecting the shop, enter the amount you would like to add to the e-gift card to spend in the shop. Example: If you have received a £15 voucher, enter 15.

4. Once added to basket, the voucher amount will show in the basket:

- 5. Click **Checkout** to continue once you are happy with the shop chosen and the amount in the basket is correct.
- 6. Enter your details including the email address you want the voucher to be sent to.