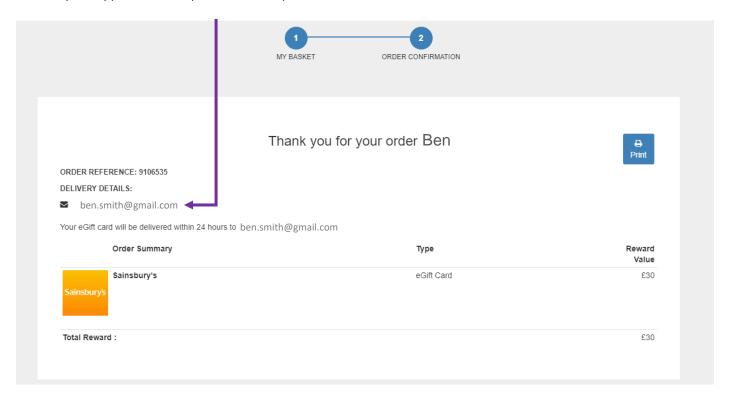

MAKE SURE THESE DETAILS ARE CORRECT BEFORE CONTINUING.

7. Your order is complete. You will receive the voucher within 24 hours to the address you typed in the previous step.

Check your inbox and junk/spam box for the voucher over the next 24 hours.