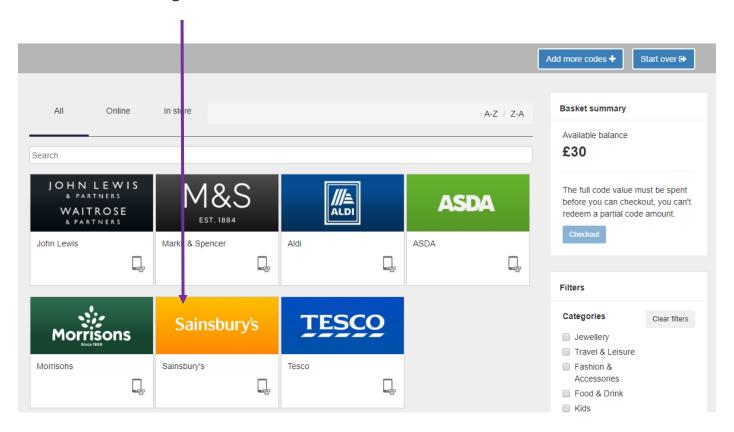

Once you are in the system you will be asked to enter the 16-digit code. Enter it and click Redeem:

2. Choose which supermarket you would like to use the voucher at. This example selects Sainsburys.

Click on the logo to select:

3. After clicking and selecting the shop, enter the amount you would like to add to the e-gift card to spend in the shop. Example: If you have received a £15 voucher, enter 15.

4. Once added to basket, the voucher amount will show in the basket: