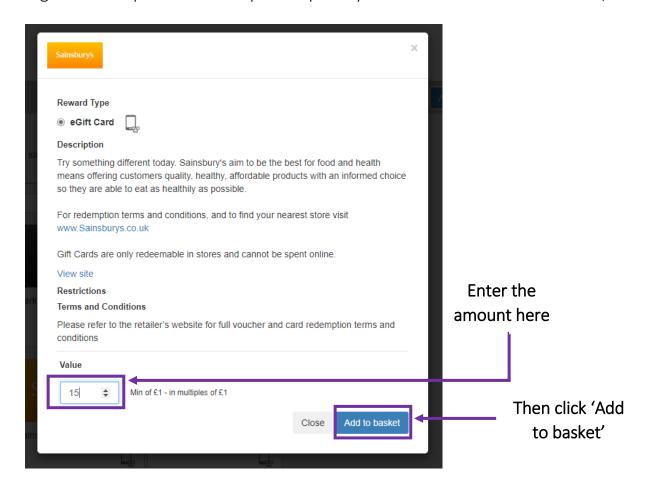

3. After clicking and selecting the shop, enter the amount you would like to add to the e-gift card to spend in the shop. Example: If you have received a £15 voucher, enter 15.

4. Once added to basket, the voucher amount will show in the basket: