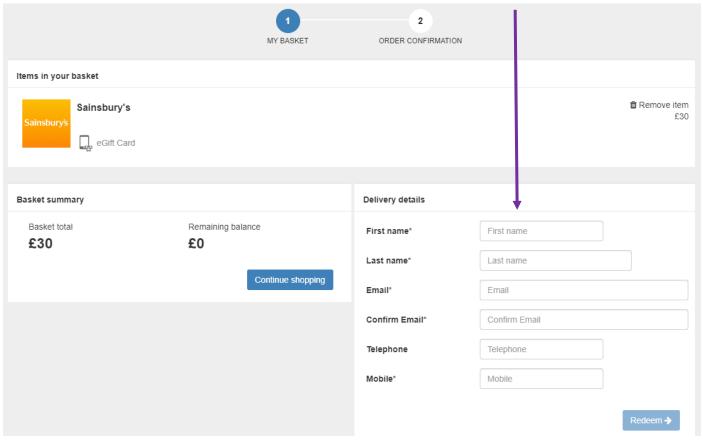

- 5. Click **Checkout** to continue once you are happy with the shop chosen and the amount in the basket is correct.
- 6. Enter your details including the email address you want the voucher to be sent to.

MAKE SURE THESE DETAILS ARE CORRECT BEFORE CONTINUING.

7. Your order is complete. You will receive the voucher within 24 hours to the address you typed in the previous step.

Check your inbox and junk/spam box for the voucher over the next 24 hours.